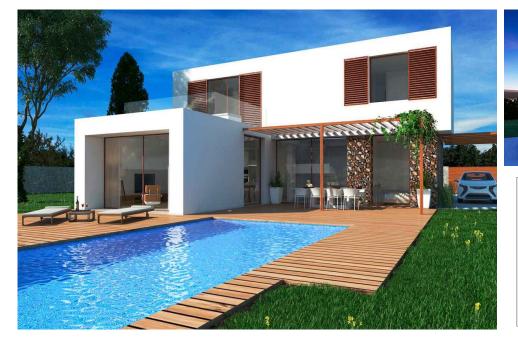

Fantastic Villa situated in Jávea of 196sqm situated on a plot of 1.000sqm. It counts with fantastic views and is situated very near to the beach and the beautiful bays of Jávea like the Natural Granadella Park, El Portichol, Ambolo, ... The plot has an approximately square shape with one round corner, with a generous garden, terraces and pool, a comfortable access from the street. There is a pedestrian access and an access for cars, which leads to a carport with space for two cars. The house has two comfortable floors, which are connected through inner stairs. On the ground floor we find a beautiful foyer made of crystal, which gives the house a beautiful transparency and views to the pool and exterior zones. The rest of the ground floor counts with a big living-and dinning room open to the kitchen, a stairwell gallery, a guest toilette and a bedroom with an en-suite bathroom. The terrace and the pool are accessed through the living r...(Ask for More Details!)