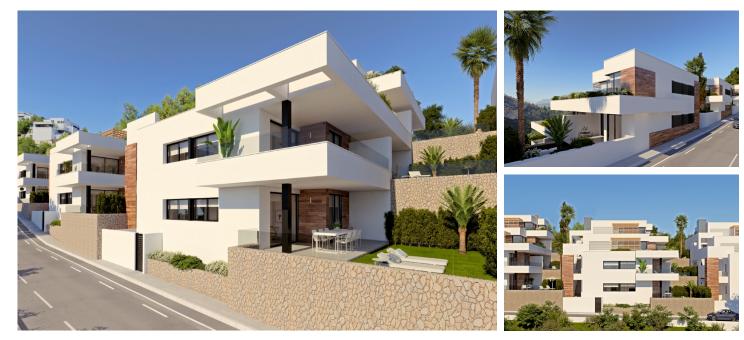

## A2626 2 Bedrooms Apartment In Benitachell

New construction in a Residential Resort Cumbre del Sol, Benitachell. Brand new apartment with services and large communal swimming pool, solarium terraces, playground and social club, gardens areas and communal parking only a few minutes driving from the town of Benitachel and Moraira. The apartment consist in 2 double bed, 2 bathrooms (one on suite), open plan kitchen, living area with access to the terrace. Equipped with underfloor heating and air conditioning duct Sold with home appliances. Completion at the end of July 2021.