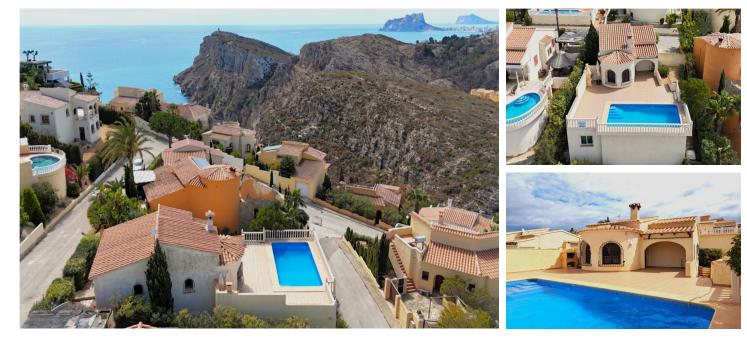

## M1909S 2 Bedrooms Villa In Benitachell

Stunning sea view villa for sale in an elevated and tranquil location close to Javea and Moraira. Situated in the popular Cumbre del Sol residential area in Benitachell, just a 20 minute drive from the coastal towns of Javea and Moraira, and only 1km from the outstanding international school, Lady Elizabeth, this property is ideal if you want to buy a house in the Costa Blanca for permanent living or as a holiday home or rental investment. Nearby facilities include shops, a pharmacy, restaurants, spots facilities, horse-riding centre and stunning natural coves nearby. The villa currently has 2 double bedrooms and one bathroom plus an open plan living space on the main level, but there is also scope to easily convert the lower level of the property to give another 1 or 2 bedrooms and further living space. Cumbre del Sol is a charming modern urbanisation noted for its stunning sea and mountain views, tranquillity and natural beauty. There...(Ask for More Details!)

## P enitachell P 2 P 1 P 86m<sup>2</sup> Build Size P 402m<sup>2</sup> Plot Size P Pool: Yes

🗥 Villa