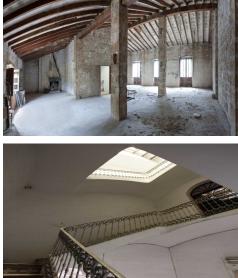

Manor House for Sale in the Historic Center of Jávea. It consists of three floors, with a patio of 133 m2 on the ground floor. To reform, with project and license, 200 m2 built per floor, with the possibility of expanding up to a total of 837 m2 built. A very exclusive property. To develop creativity for the enormous possibilities it offers. If you come to meet her, you will love: Guaranteed!!