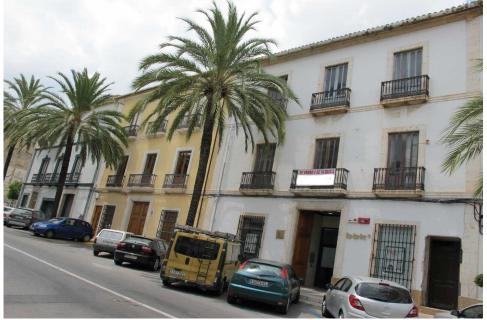

Manor House for Sale in the Historic Center of Jávea. It consists of three floors, with a patio of 133 m2 on the ground floor. To reform, with project and license, 200 m2 built per floor, with the possibility of expanding up to a total of 837 m2 built. A very exclusive property. To develop creativity for the enormous possibilities it offers. If you come to meet her, you will love: Guaranteed!!

## 850,000 €

☆ Townhouse
⊘ Javea
☆ 6
☆ 1
☆ 600m<sup>2</sup> Build Size
☆ 333m<sup>2</sup> Plot Size