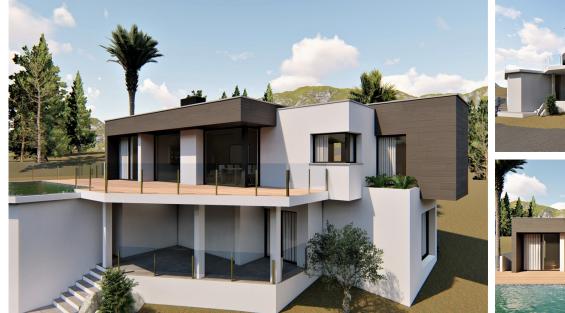

## V2669 4 Bedrooms Villa In Benitachell

An exclusive villa in Cumbre del Sol. The villa combines confort and design and lovely sea views. It has 3 bedrooms and 2 bathrooms (one en suite), plus 1 bedroom and 1 bathroom on the bottom floor already done. The main bedroom, which takes up a complete wing of the house, with a direct access to the terrace, is made up of the bedroom, a spacious walk-in-closet and an en-suite bathroom. The living-dining room of this house, it's central feature, communicates directly with the porch and the pool's terrace. It also communicates with the kitchen by means of a breakfast bar; this layout allows you to still be able to enjoy the sea views from the kitchen. The villa is complemented with a barbecue, which has a spacious porch so you can enjoy it all year round, a garage and a storage room. Your new home on the Costa Blanca is this wonderful Villa. Extras included underfloor heating and hot and cold air conditioning. Completion in July 2...(Ask for More Details!)