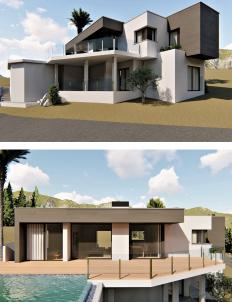

## V2669 4 Bedrooms Villa In Benitachell

An exclusive villa in Cumbre del Sol. The villa combines confort and design and lovely sea views. It has 3 bedrooms and 2 bathrooms (one en suite), plus 1 bedroom and 1 bathroom on the bottom floor already done. The main bedroom, which takes up a complete wing of the house, with a direct access to the terrace, is made up of the bedroom, a spacious walk-in-closet and an en-suite bathroom. The living-dining room of this house, it's central feature, communicates directly with the porch and the pool's terrace. It also communicates with the kitchen by means of a breakfast bar; this layout allows you to still be able to enjoy the sea views from the kitchen. The villa is complemented with a barbecue, which has a spacious porch so you can enjoy it all year round, a garage and a storage room. Your new home on the Costa Blanca is this wonderful Villa. Extras included underfloor heating and hot and cold air conditioning. Completion in July 2...(Ask for More Details!)